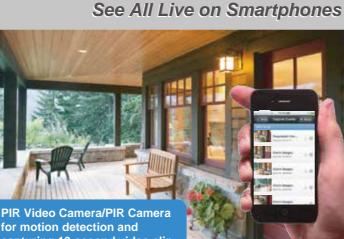

Enables you to watch home remotely from

Integrates an IR-cut filter for clear video

for motion detection and capturing 10-second video clip 3 alarm images whenever an alarm is triggered

Set It up in Seconds,

# **New Definition of Wireless System**

Anytime, anywhere!

You can directly view alarm images just on your iPhone or Android phone. You can also request a compatible PIR camera to

capture an image to ensure your family safety at home.