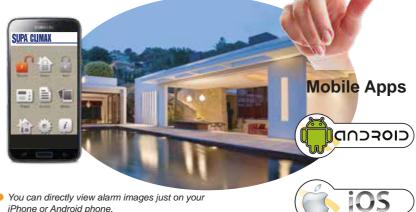

# **New Definition of Wireless System**

Anytime, anywhere!

You can directly view alarm images just on your iPhone or Android phone. You can also request a compatible PIR camera to

capture an image to ensure your family safety at home.