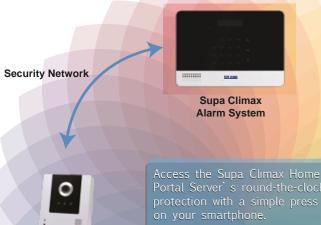

#### **Visual Verification**

Home Portal<sup>™</sup> Server enables you to receive alarm image upon alarm event. Upon an alarm, 3 images will be captured with timestamp and transmitted through MMS/Email/FTP. You also can remotely view the real-time images just on your PC and smart phone. This direct access makes you to respond immediately and enhances your home security.

# **New Definition of Wireless System**

Anytime, anywhere!

You can directly view alarm images just on your iPhone or Android phone. You can also request a compatible PIR camera to

capture an image to ensure your family safety at home.

Monitoring Centers Monitor client's houses via

alarm videos/images.