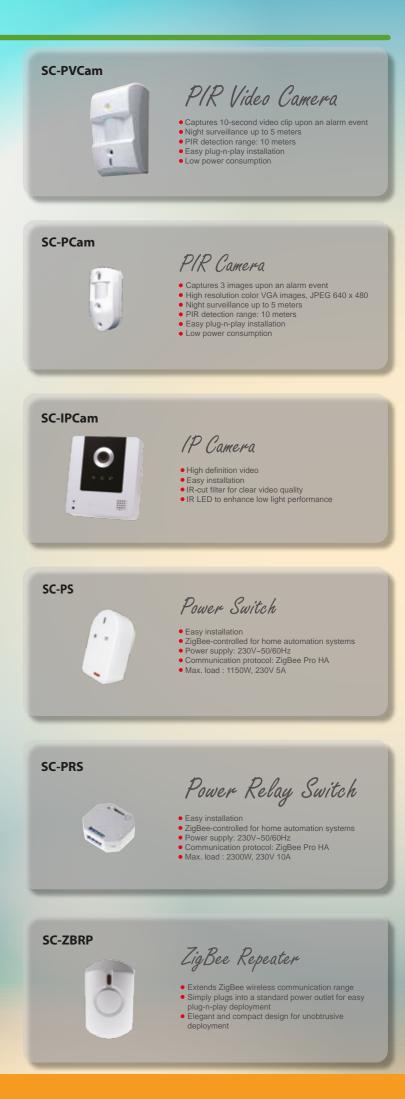

#### SC-DT Transmitter Reliable window/door status monitoring Built-in reed switch & external contact can be used . simultaneously Randomized supervision signals for trouble-free system integrity checking Low battery detection • Tamper protection protects the enclosure from being opened/removed from it's mounting surface SC-KF ..... Keyfob • 4 Buttons for Arm/ Disarm / Partial Arm & Active Panic/Duress Alarm • LED for transmission indicator Low battery detection SC-9 PIR Motion Detector • Detection range: 12 meters • Superior white light noise rejection Automatic power saving mechanism & low battery Surface & corner mounting with tamper protection • Randomized Supervision signals for trouble-free system integrity checking SC-OS SC-OSB Outdoor Siren SC-OS: AC powered with battery backup SC-OSB: Battery operated with low battery detection • System status indicator with siren beeps & strobe light Automatic siren cut-off Tamper protection protects the enclosure from being opened/removed from it's mounting surface • Waterproof & UV proof with IP rating 43 SC-KP Remote Touch Keypad 16-button backlit touch keypad with alphanumeric LCD display • Tamper protection against unauthorized opening/ Automatically turn on backlight when user approaches **SC-RFRP** RF Repeater • Extend the distance between main unit & transmitters Compact and low profile design • LED for Power, Transmission & Fault Indicator

**Accessories** 