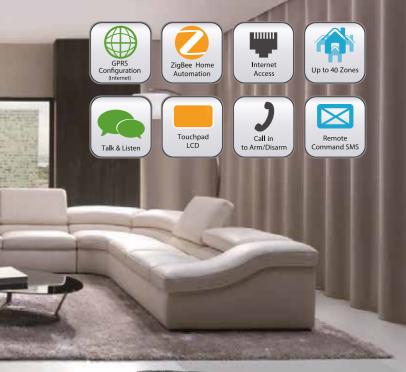

## **Simplify your Life with Smart Solutions**

Supa Climax SC-Series covers a comprehensive range of advanced smart security solutions designed to serve sophisticated premises as well as residential houses. Diverse functions such as professional security management, visual verification and home automation can be flexibly selected according to your needs.

Making security simple and accessible to the end user is one of the outstanding features of the SC-Series. You will find operating the vibrant functions of the SC-Series surprisingly easy. Protecting home is no longer the domain of professionals. The SC-Series makes you a security professional.

### **Control Panel**

- Remotely control your alarm system, arming, partially arm and disarm
- Receive timely alarm events via SMS text
   message or email
- Track system activity and home event records to control home status remotely
- Receive alert from sensors in your protected area, such as system armed/disarmed, windows/doors opened or motion detection
- Flexibly control home devices
- A smart way to make home environment more comfortable
- For security purpose, you can remotely turn ON/OFF lighting to pretend you are home while you are away on vacation.